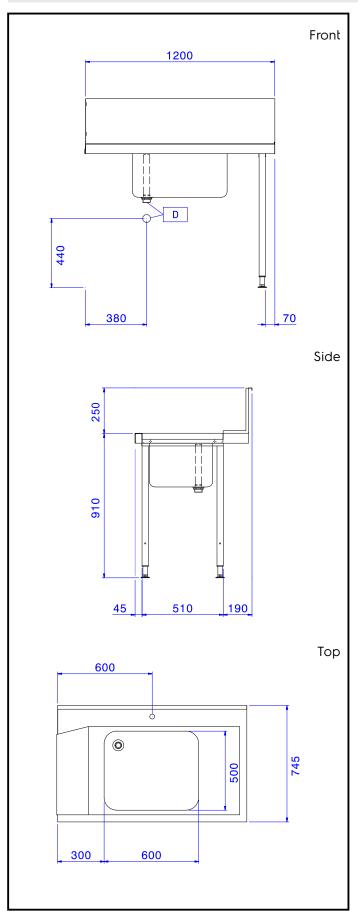

## **Key Information:**

External dimensions, Width:

865314 (BHHPT6B12R)1200 mmExternal dimensions, Depth:745 mmExternal dimensions, Height:1170 mmNet weight:8 kg

Splashback Dimensions,

Height: 300 mm

**Basin dimensions:** 600x500x300h